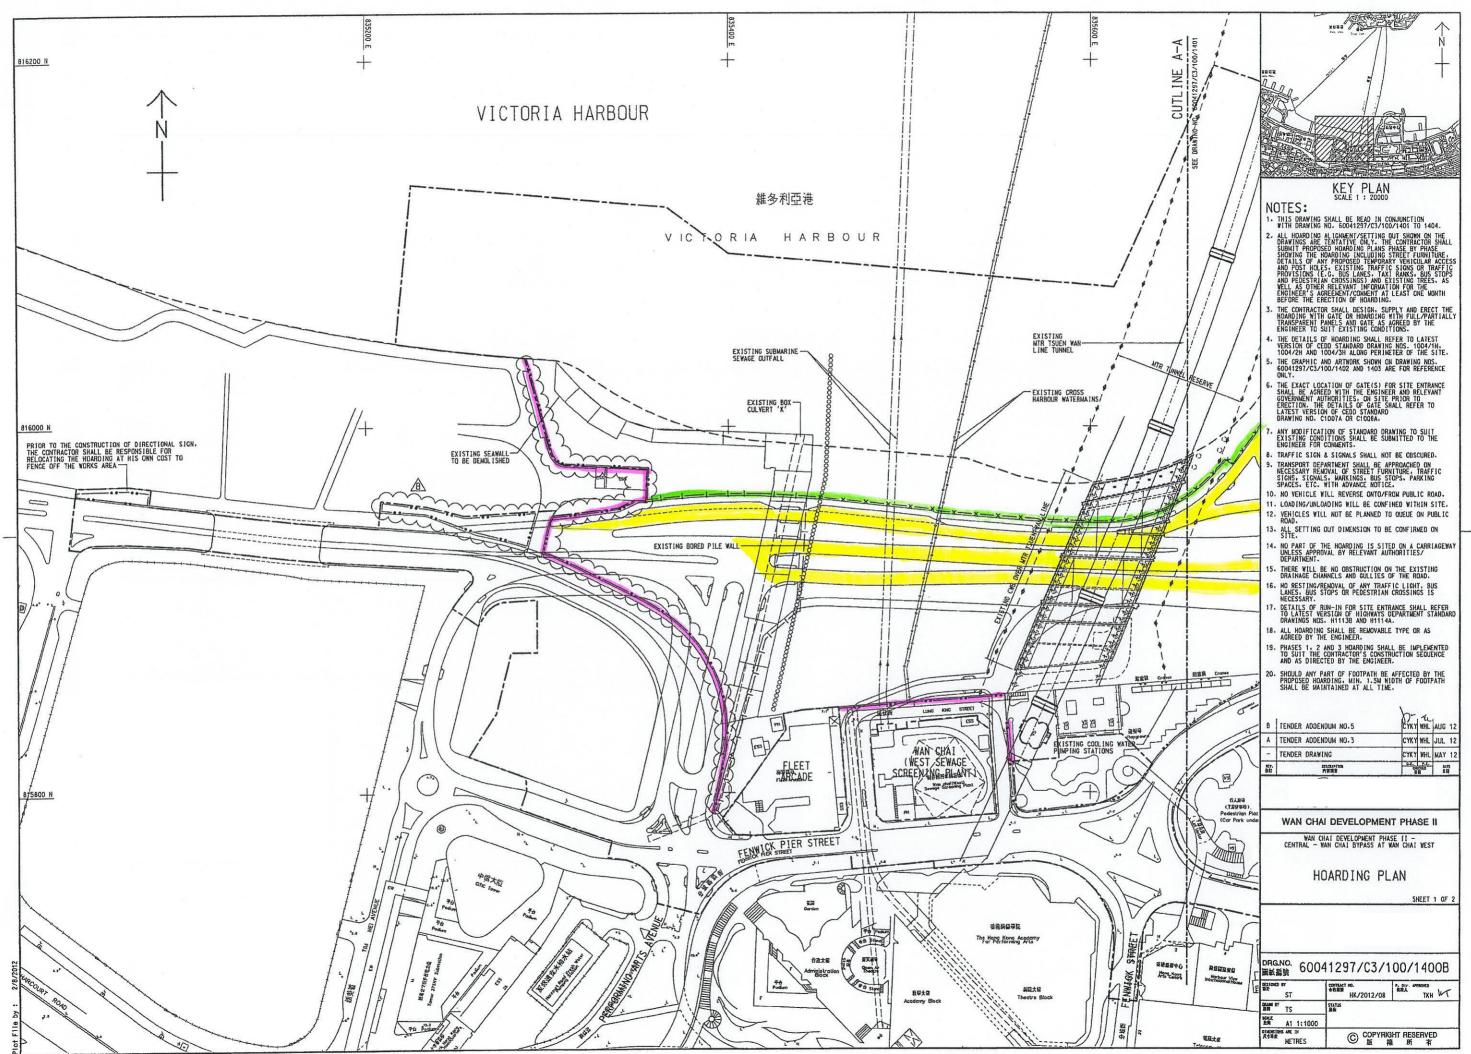

The works area under FEP-02/376/2009 is shown in Appendix I.

Under Condition 2.10 of Part C of the FEP-02/376/2009, a landscape plan has to be prepared and deposited by the permit holder to the EPD at least one month before the commencement of corresponding parts of construction landscape works of the Project.

Appendix I

Layout Plan for Works Area under FEP-02/376/2009

PATH N:\ Amend drawing\Tender Drawing\100\1000.dgn

Appendix II

Location Plan of Visual Sensitive Receivers