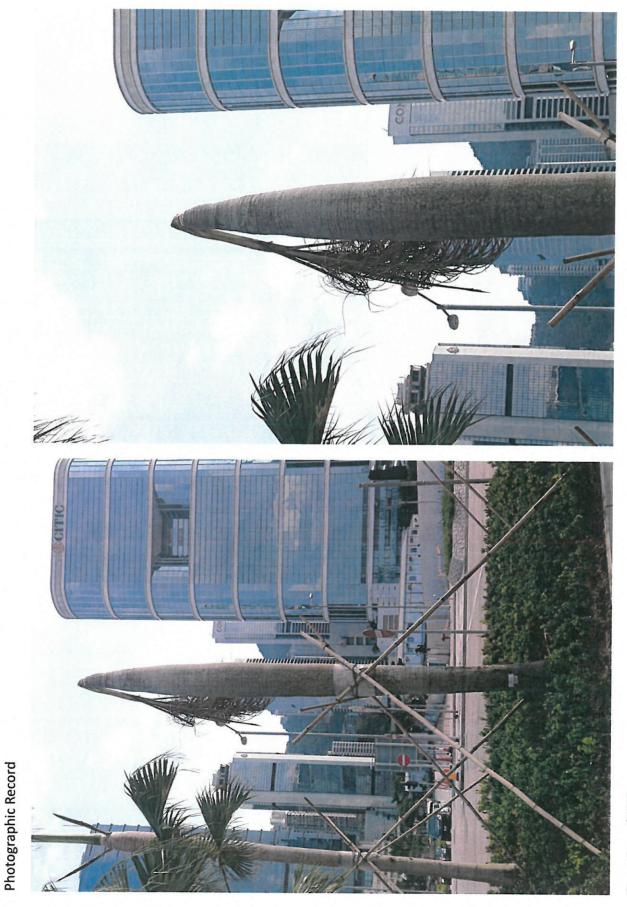

2. Site Location

3. Photographic record

4. Recommendation

During this inspection, this tree is obviously dead after transplanting within 1 month. Tree felling may require but it will subject to the condition of TPRP under this Contract. Compensatory planting may necessary considered. Detail assessment of this tree please refers to the Form 2 attached. Tree Management Information System (TMIS) 樹木管理資訊系統 Tree Risk Assessment Form 2 - Individual Tree 樹木風險評估表格2:個別樹木 Please enable macro before using this workbook 請於填寫表格前啟用戶集 (Please save this workbook as xls format)