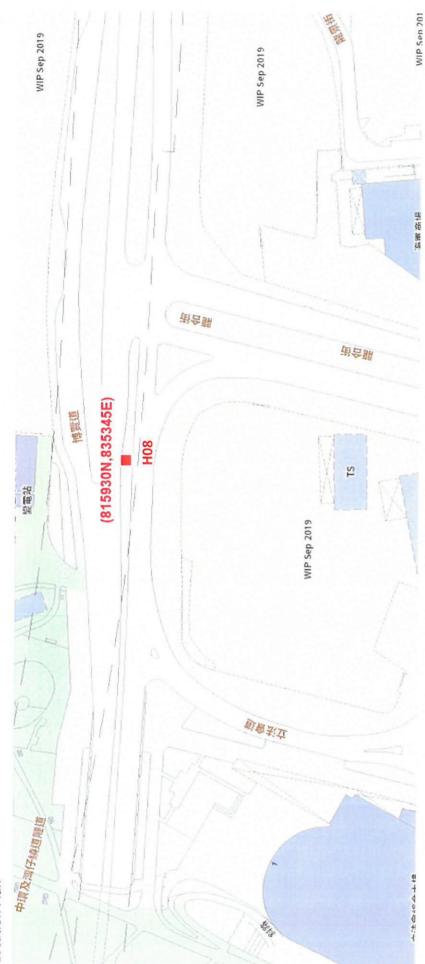

2. Site Location

3. Photographic record

4. Recommendation

During this inspection, this tree is obviously dead after transplanting within 1 month. Tree felling may require but it will subject to the condition of TPRP under this Contract. Compensatory planting may necessary considered. Detail assessment of this tree please refers to the Form 2 attached. Tree Management Information System (TMIS) 樹木管理資訊系統 Tree Risk Assessment Form 2 - Individual Tree 樹木風險評估表格2:個別樹木 Please enable macro before using this workbook 請於填寫表格前啟用戶集 (Please save this workbook as xls format)