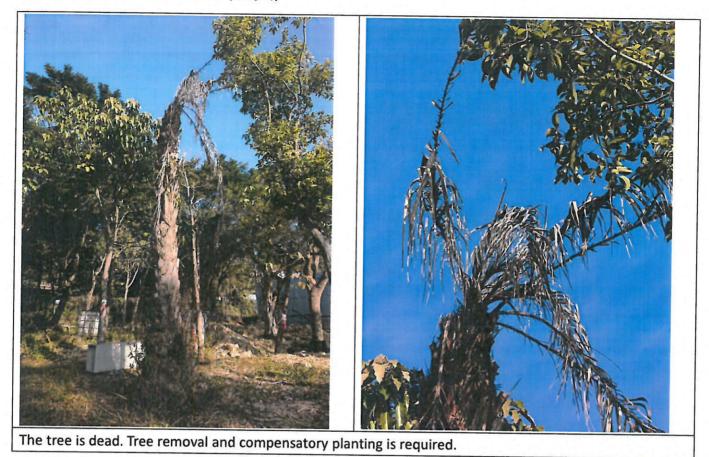

2. Site Location

3. Photographic record

4. Recommendation

During this inspection, this tree is obviously dead after transplanting within 1 month. Tree felling may require but it will subject to the condition of TPRP under this Contract. Compensatory planting may necessary considered. Detail assessment of this tree please refers to the Form 2 attached. Tree Management Information System (TMIS) 樹木管理資訊系統 Tree Risk Assessment Form 2 - Individual Tree 樹木風險評估表格2:個別樹木 Please enable macro before using this workbook 請於填寫表格前啟用戶集 (Please save this workbook as xls format)