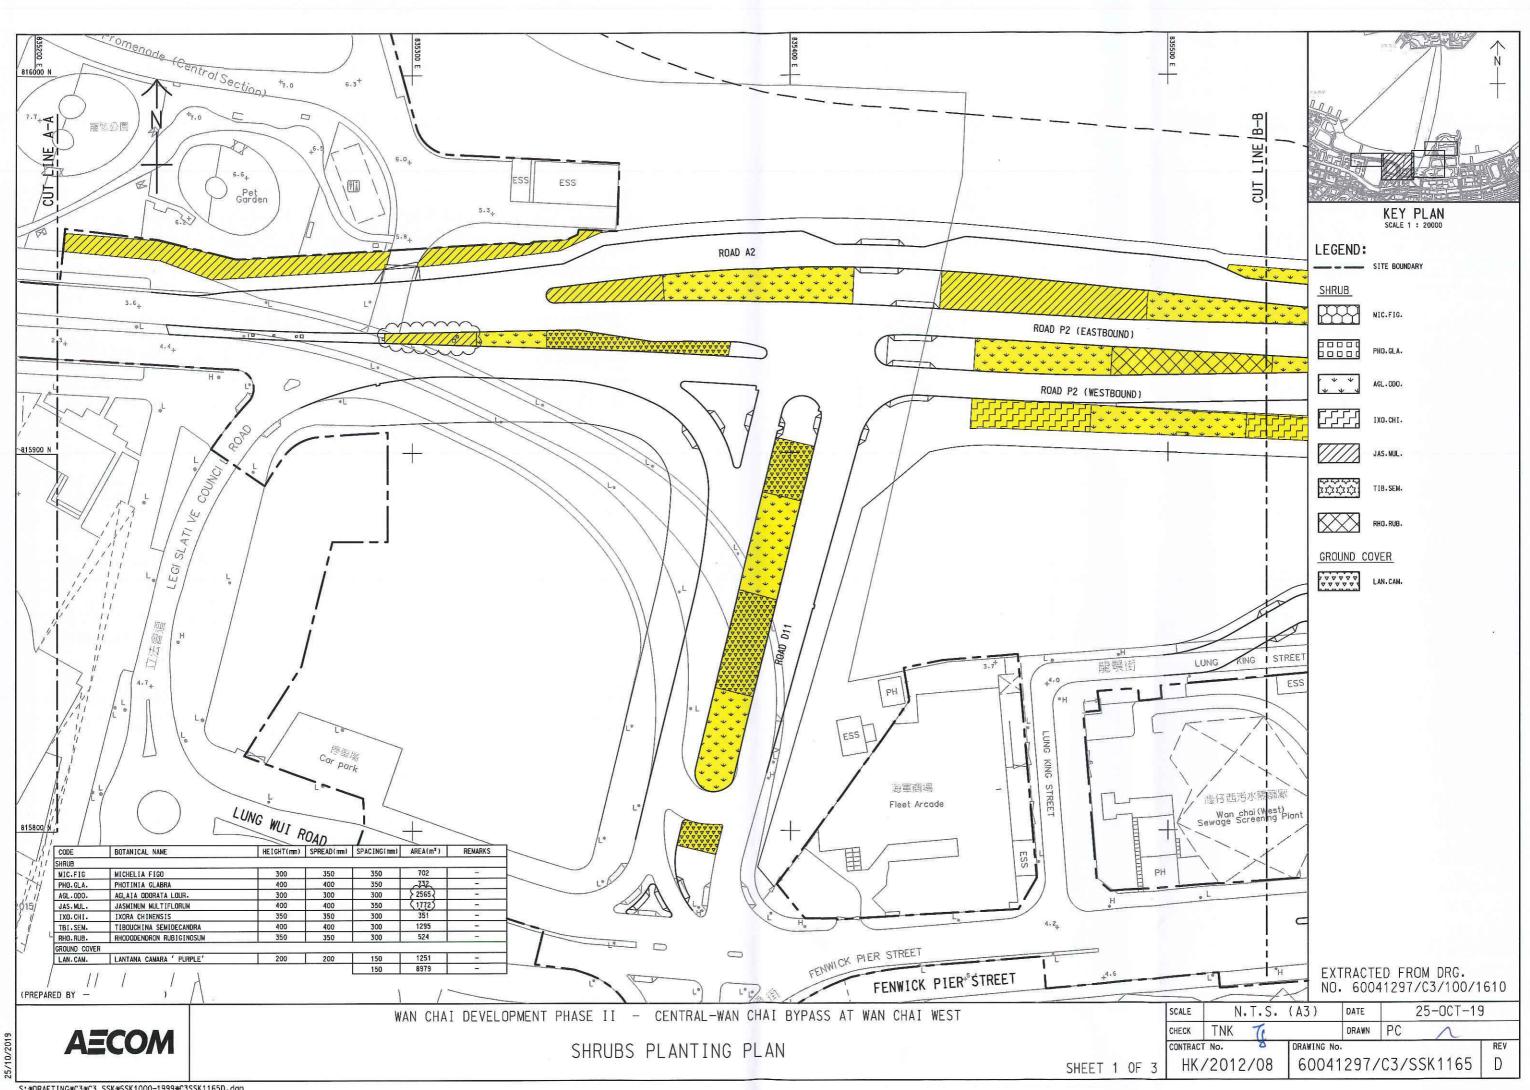

#### 2 Landscape Works

The landscape works regarding tree planting are implemented under FEP-02/376/2009. The tree planting works are implemented according to the drawing in Appendix III and the landscape photos are shown in Appendix III.

Below is the Table which shows the latest tree status:

| Description                                                   | No. of trees |
|---------------------------------------------------------------|--------------|
| Total number of transplanted trees to tree nursery site under | 35           |
| FEP-12/364/2009/D by Contract No. HK/2012/08                  |              |
| Number of transplanted trees to EP-376 Area by Contract No.   | 0            |
| HK/2012/08                                                    |              |
| Number of transplanted trees to the Cross Harbour Tunnel      | 25           |
| Approach Rest Garden at Gloucester Road by Contract No.       |              |
| HK/2012/08                                                    |              |
| Number of felled trees at tree nursery site of Contract No.   | 10           |
| HK/2012/08                                                    |              |
| Number of compensatory trees to EP-376 Area under Contract    | 10           |
| No. HK/2012/08                                                |              |
| Number of transplanted trees to EP-376 Area under Contract    | 57           |
| No. HK/2009/02                                                |              |
| Number of compensatory trees to EP-376 Area under Contract    | 41           |
| No. HK/2009/02                                                |              |