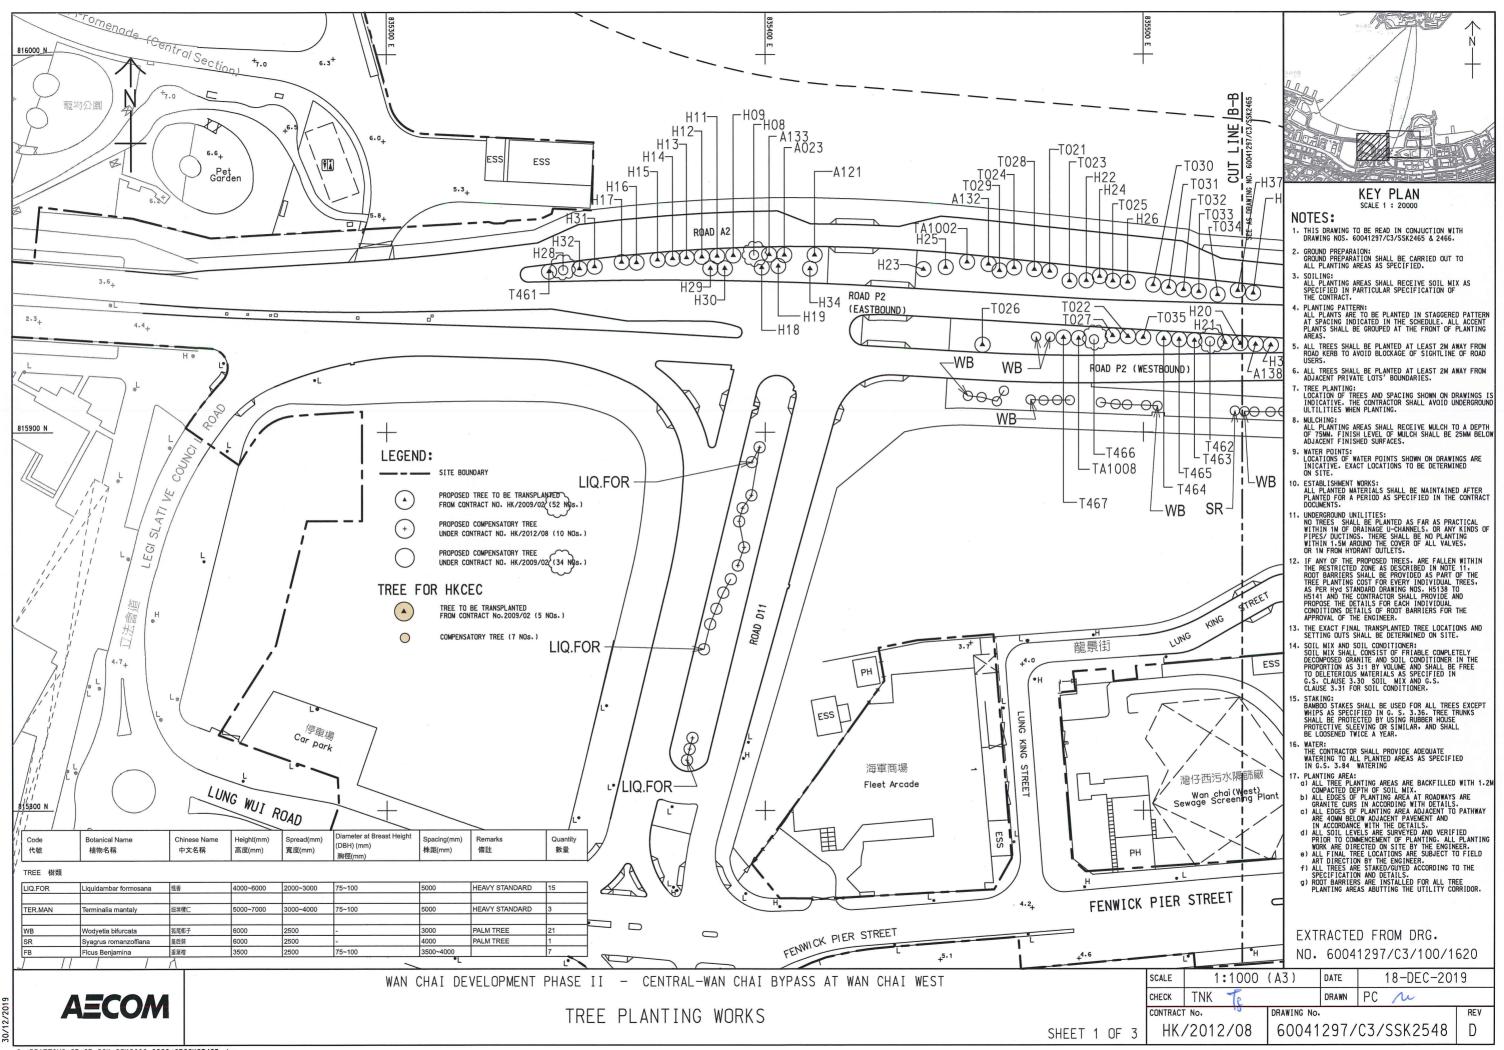

#### 2 Landscape Works

The landscape works regarding tree planting are implemented under FEP-02/376/2009. The tree planting works are implemented according to the drawing in Appendix III and the landscape photos are shown in Appendix III.

### Appendix III

Layout Plans for Tree Planting and Shrub Planting, Tree Assessment Schedule for Transplanted Trees to EP-376 Area under Contract No. HK/2009/02 and Tree Schedule for Felled Trees at Tree Nursery