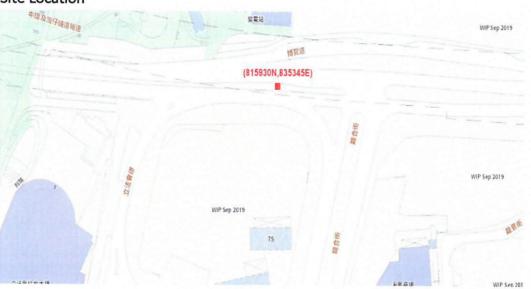

2. Site Location

3. Photographic record

4. Recommendation

During this inspection, this tree is obviously dead after transplanting within 1 month. Tree felling may require but it will subject to the condition of TPRP under this Contract. Compensatory planting may necessary considered. Detail assessment of this tree please refers to the Form 2 attached. Tree Management Information System (TMIS) 樹木管理資訊系統 Tree Risk Assessment Form 2 - Individual Tree 樹木風險評估表格2:個別樹木 Please enable macro before using this workbook 請於填寫表格前啟用戶集 (Please save this workbook as xls format)