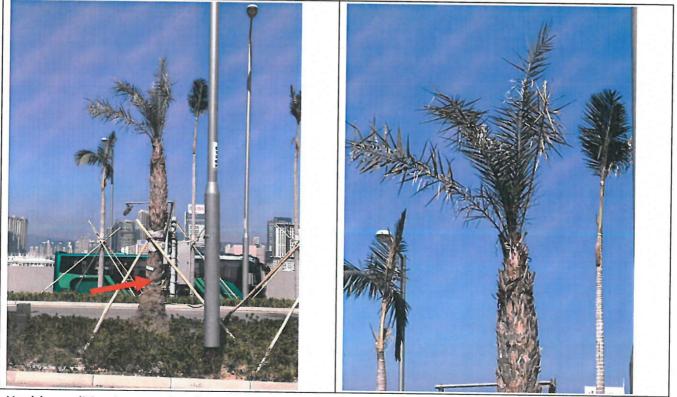

Referring to joint site inspection among our landscape subcontractor and ITS at Planter between Road A2 and Road P2 eastbound on 23 September 2019, ITS reported that tree no. H08 was found dead after the tree transplanted to site.

#### 1. Introduction

A transplanted trees, named H08 (C2) was observed dead during the site inspection on 21 September 2019. The general information of the tree is listed in the following table:

| Tree ID                         | H08 (C2)             |
|---------------------------------|----------------------|
| Tree Species                    | Roystonea regia 大王椰子 |
| Diameter at Breast Height (DBH) | 400mm                |
| Overall Height                  | 8                    |
| Average Crown Spread            | 2                    |
| Health condition                | Dead                 |

2. Site Location

3. Photographic record

4. Recommendation

During this inspection, this tree is obviously dead after transplanting within 1 month. Tree felling may require but it will subject to the condition of TPRP under this Contract. Compensatory planting may necessary considered. Detail assessment of this tree please refers to the Form 2 attached. Tree Management Information System (TMIS) 樹木管理資訊系統 Tree Risk Assessment Form 2 - Individual Tree 樹木風險評估表格2:個別樹木 Please enable macro before using this workbook 請於填寫表格前啟用戶集 (Please save this workbook as xls format)