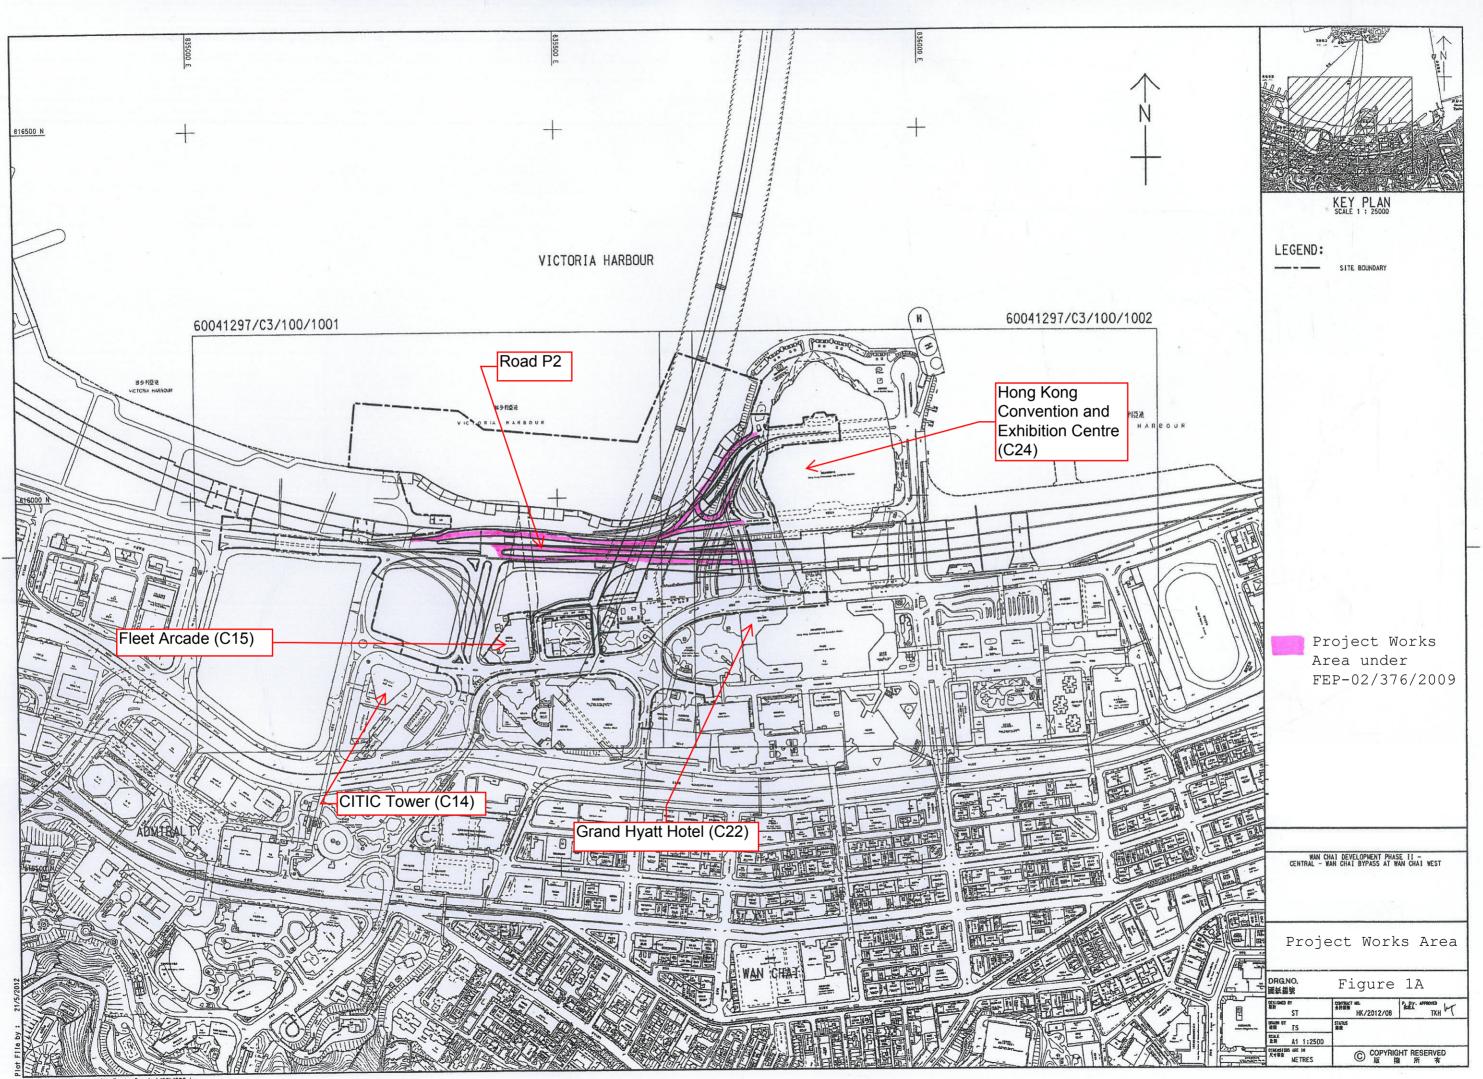

The works area under FEP-02/376/2009 is shown in Appendix I.

Under Condition 2.10 of Part C of the FEP-02/376/2009, a landscape plan has to be prepared and deposited by the permit holder to the EPD at least one month before the commencement of corresponding parts of construction landscape works of the Project.

CITIC Tower (C14), Fleet Arcade (C15), Grand Hyatt Hotel (C22) and Hong Kong Convention and Exhibition Centre (C24) are identified to be the key Visual Sensitive receivers (VSRs) that will be affected during the construction

phase of the Project. C14, C15, C22 and C24 are mapped in Appendix II.

CSBKJV is responsible for implementing a series of "Construction Phase Landscape and Visual Mitigation Measures" as stipulated in the approved Environmental Impact Assessment (EIA) Report for Wan Chai Development Phase II and Central-Wan Chai Bypass (Register No.: AEIAR-125/2008) and the approved CRIII EIA Report (Register No.: AEIAR-040/2001).