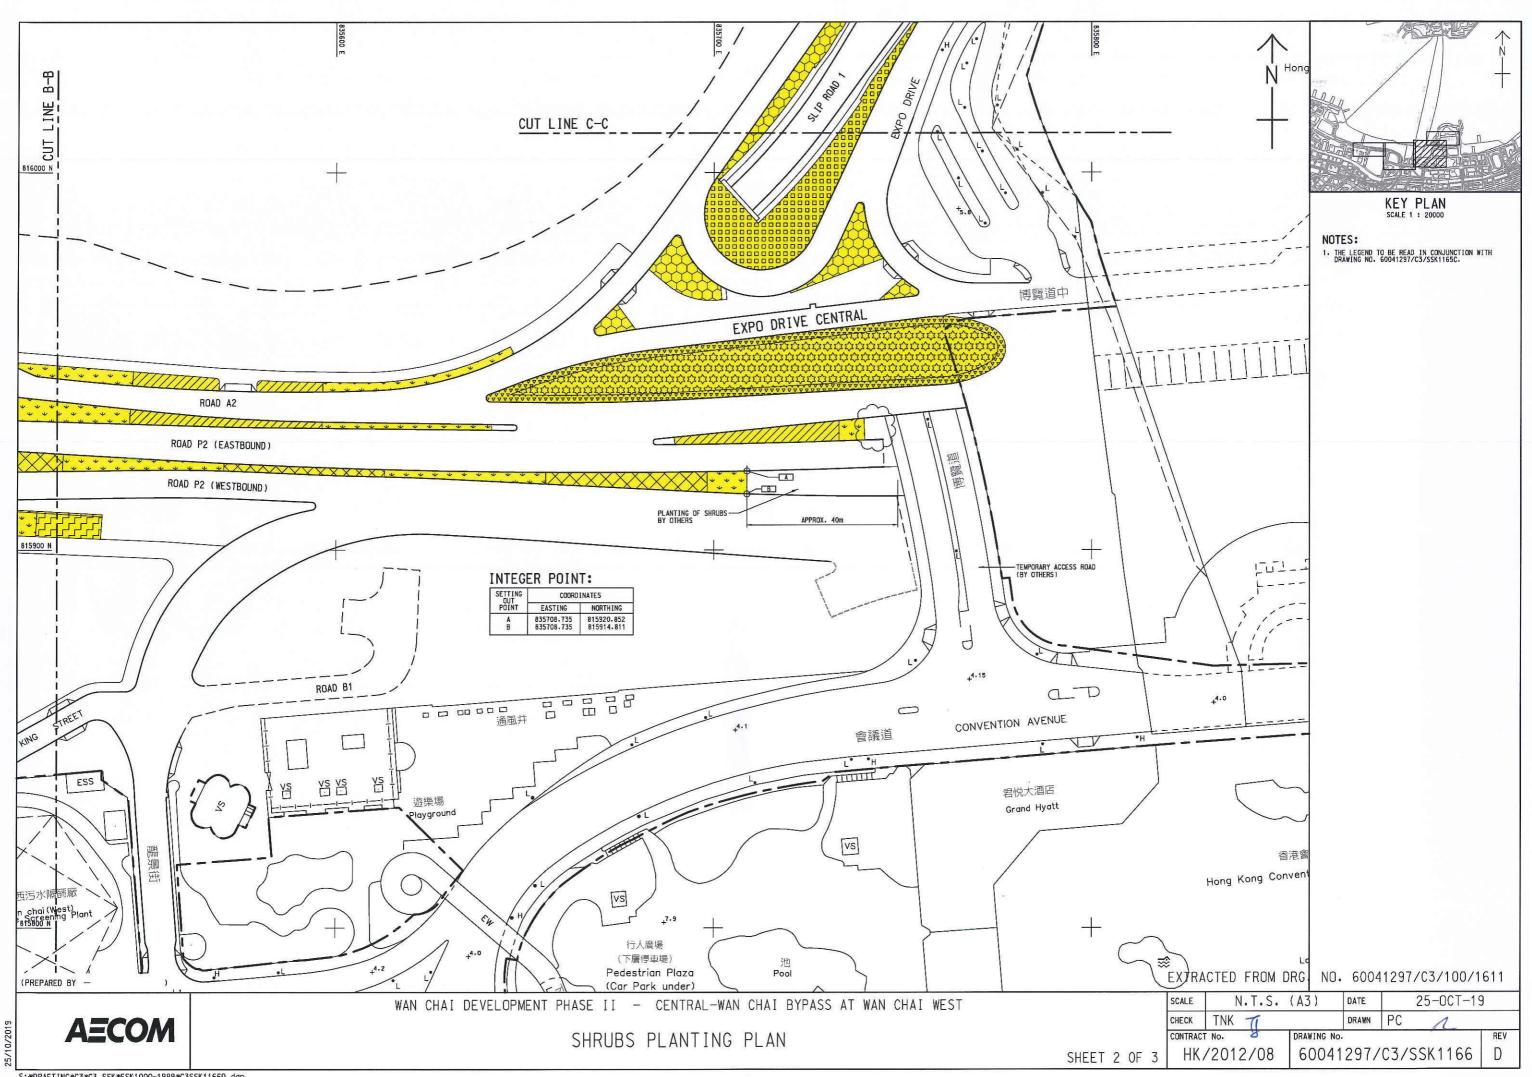

#### 2 Landscape Works

The landscape works regarding tree planting are implemented under FEP-02/376/2009. The tree planting works are implemented according to the drawing in Appendix III and the landscape photos are shown in Appendix III.

Below is the Table which shows the latest tree status:

| Description                                                   | No. of trees |
|---------------------------------------------------------------|--------------|
| Total number of transplanted trees to tree nursery site under | 35           |
| FEP-12/364/2009/D by Contract No. HK/2012/08                  |              |
| Number of transplanted trees to EP-376 Area by Contract No.   | 0            |
| HK/2012/08                                                    |              |
| Number of transplanted trees to the Cross Harbour Tunnel      | 25           |
| Approach Rest Garden at Gloucester Road by Contract No.       |              |
| HK/2012/08                                                    |              |
| Number of felled trees at tree nursery site of Contract No.   | 10           |
| HK/2012/08                                                    |              |
| Number of compensatory trees to EP-376 Area under Contract    | 10           |
| No. HK/2012/08                                                |              |
| Number of transplanted trees to EP-376 Area under Contract    | 57           |
| No. HK/2009/02                                                |              |
| Number of compensatory trees to EP-376 Area under Contract    | 41           |
| No. HK/2009/02                                                |              |