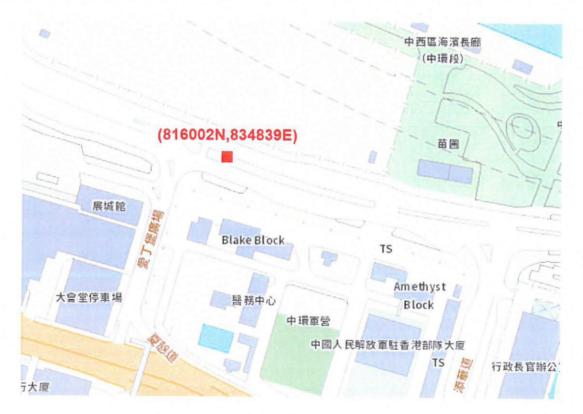

2. Site Location

3. Photographic record

4. Recommendation

During this inspection, this tree is obviously dead after transplanting within 1 month. Tree felling may require but it will subject to the condition of TPRP under this Contract. Compensatory planting may necessary considered. Detail assessment of this tree please refers to the Form 2 attached. Tree Management Information System (TMIS) 樹木管理資訊系統 Tree Risk Assessment Form 2 - Individual Tree 樹木風險評估表格2:個別樹木 Please enable macro before using this workbook 請於填寫表格前啟用戶集 (Please save this workbook as xls format)