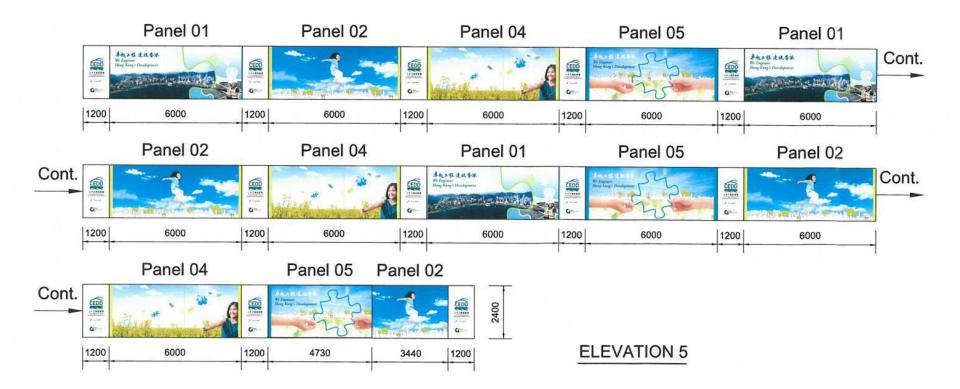

The location plan of the decorative screen hoarding for WDII under the Project is shown in Appendix V and the graphic panels for decorative

screen hoarding and its fixing details are shown in Appendix VI. The hoarding arrangement will be subject to change as works progress.