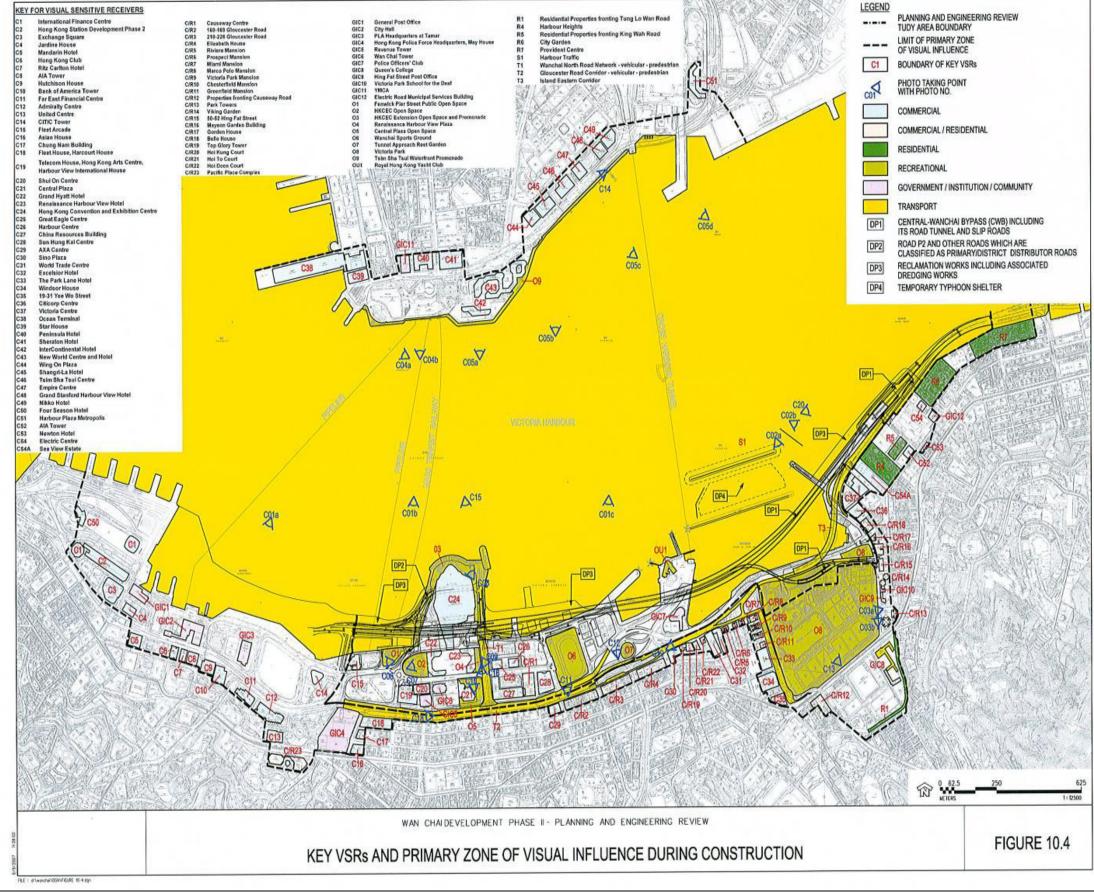

CITIC Tower (C14), Fleet Arcade (C15), Grand Hyatt Hotel (C22) and Hong Kong Convention and Exhibition Centre (C24) are identified to be the key Visual Sensitive receivers (VSRs) that will be affected during the construction

phase of the Project. C14, C15, C22 and C24 are mapped in Appendix II.

CSBKJV is responsible for implementing a series of "Construction Phase Landscape and Visual Mitigation Measures" as stipulated in the approved Environmental Impact Assessment (EIA) Report for Wan Chai Development Phase II and Central-Wan Chai Bypass (Register No.: AEIAR-125/2008) and the approved CRIII EIA Report (Register No.: AEIAR-040/2001).