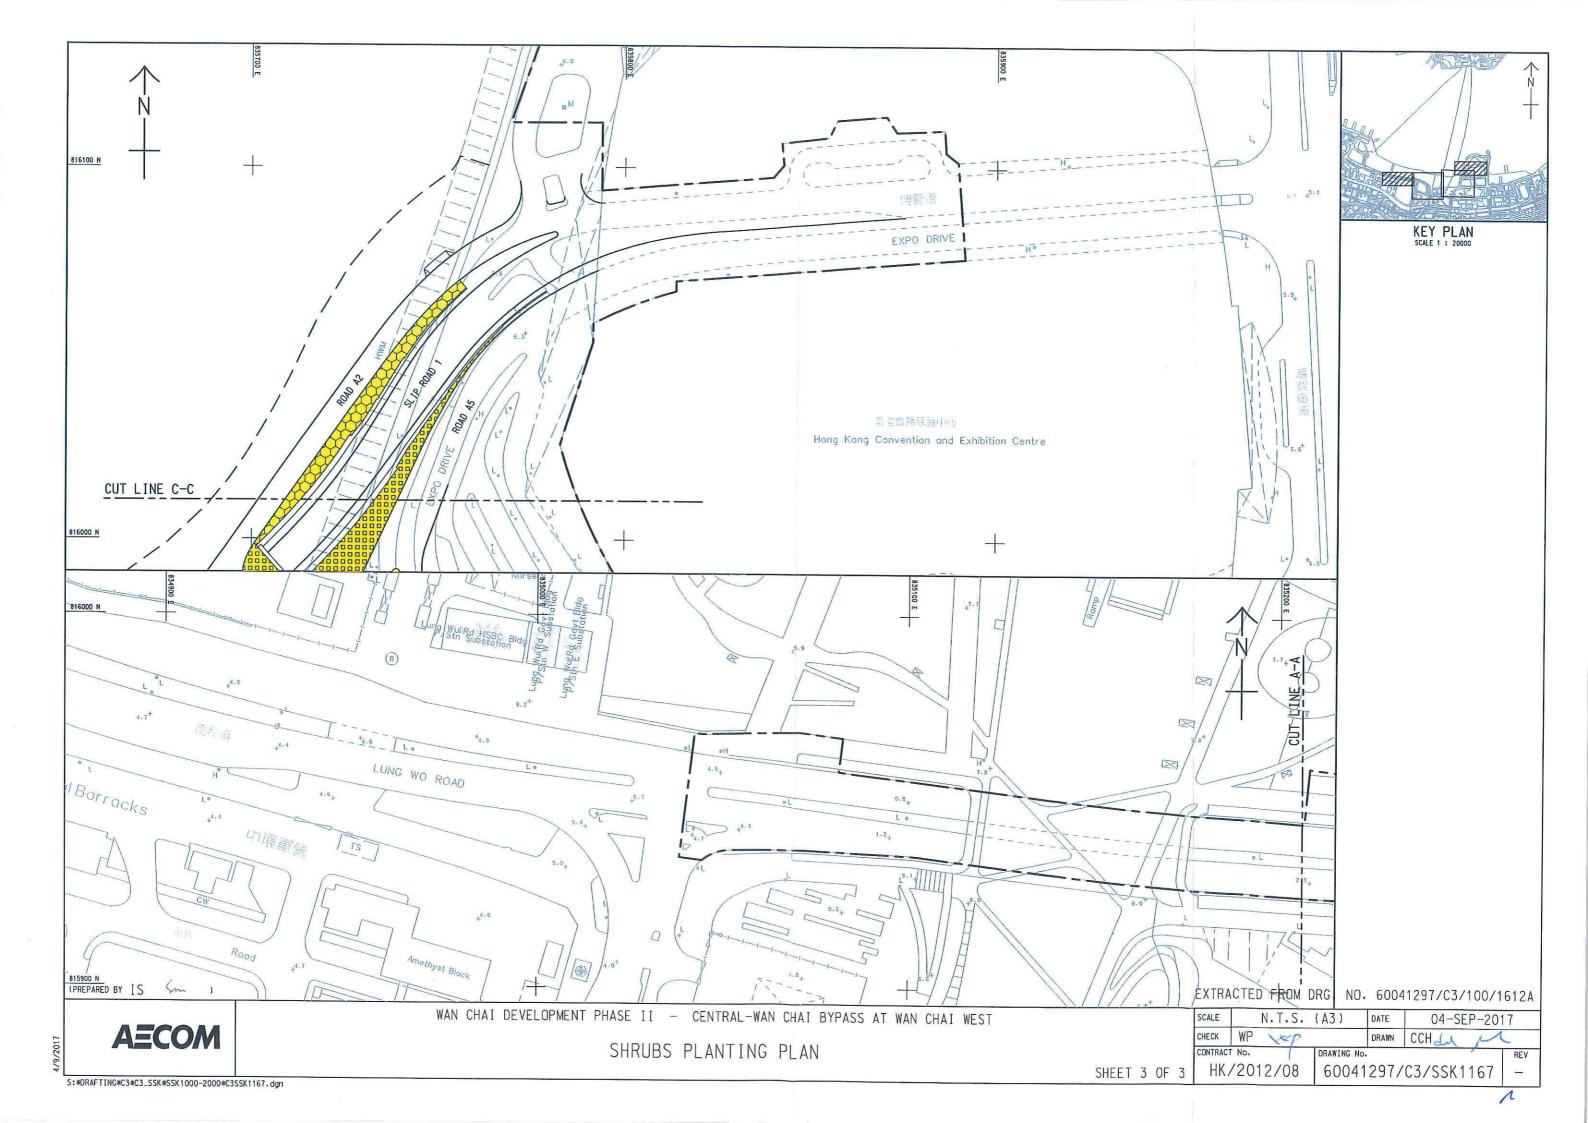

#### 2 Landscape Works

The landscape works regarding tree planting are implemented under FEP-02/376/2009. The tree planting works are implemented according to the drawing in Appendix III and the landscape photos are shown in Appendix III.

Below is the Table which shows the latest tree status:

| Description                                                   | No. of trees |
|---------------------------------------------------------------|--------------|
| Total number of transplanted trees to tree nursery site under | 35           |
| FEP-12/364/2009/D by Contract No. HK/2012/08                  |              |
| Number of transplanted trees to EP-376 Area by Contract No.   | 0            |
| HK/2012/08                                                    |              |
| Number of transplanted trees to the Cross Harbour Tunnel      | 25           |
| Approach Rest Garden at Gloucester Road by Contract No.       |              |
| HK/2012/08                                                    |              |
| Number of felled trees at tree nursery site of Contract No.   | 10           |
| HK/2012/08                                                    |              |
| Number of compensatory trees to EP-376 Area under Contract    | 10           |
| No. HK/2012/08                                                |              |
| Number of transplanted trees to EP-376 Area under Contract    | 57           |
| No. HK/2009/02                                                |              |
| Number of compensatory trees to EP-376 Area under Contract    | 41           |
| No. HK/2009/02                                                |              |