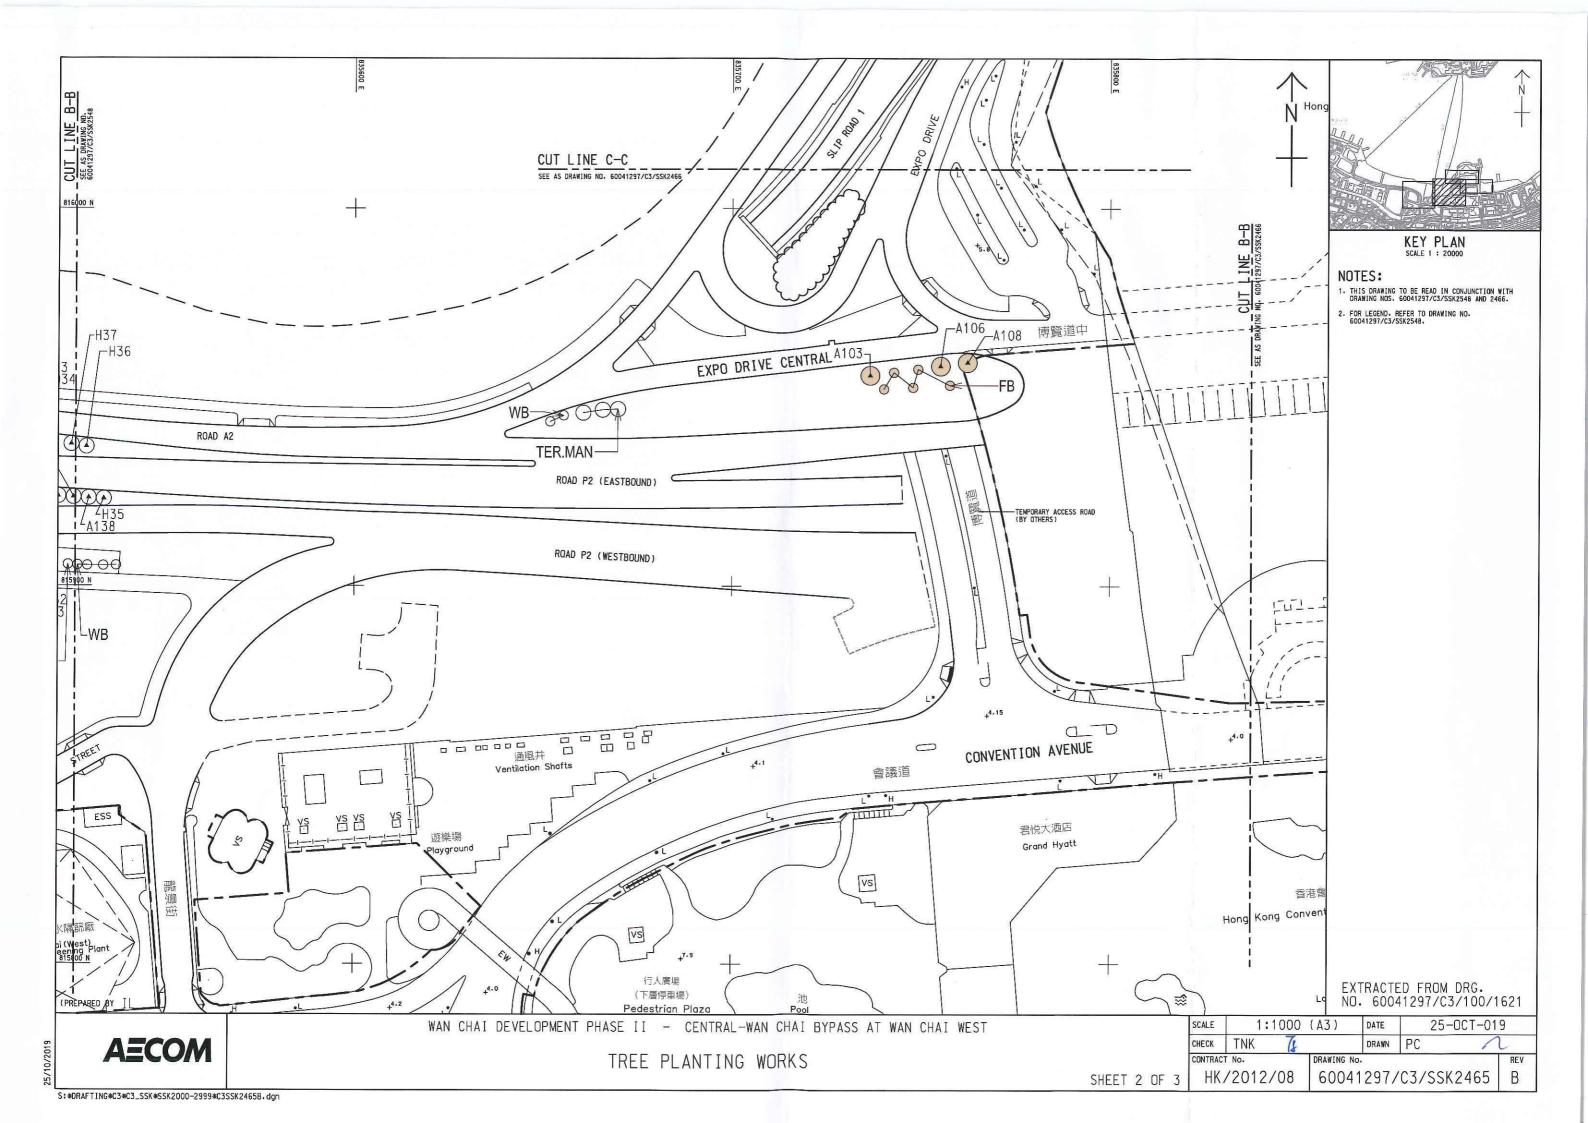

#### 2 Landscape Works

The landscape works regarding tree planting are implemented under FEP-02/376/2009. The tree planting works are implemented according to the drawing in Appendix III and the landscape photos are shown in Appendix III.

### Appendix III

Layout Plans for Tree Planting and Shrub Planting, Tree Assessment Schedule for Transplanted Trees to EP-376 Area under Contract No. HK/2009/02 and Tree Schedule for Felled Trees at Tree Nursery