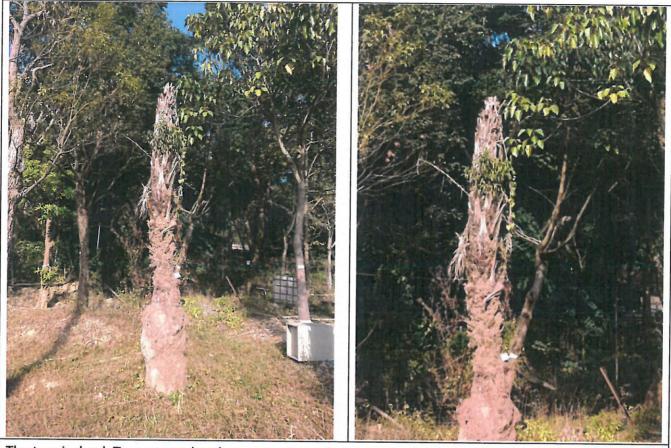

#### 1. Introduction

A transplanted trees, named H08 (C2) was observed dead during the site inspection on 21 September 2019. The general information of the tree is listed in the following table:

| Tree ID                         | H08 (C2)             |
|---------------------------------|----------------------|
| Tree Species                    | Roystonea regia 大王椰子 |
| Diameter at Breast Height (DBH) | 400mm                |
| Overall Height                  | 8                    |
| Average Crown Spread            | 2                    |
| Health condition                | Dead                 |

2. Site Location

3. Photographic record

4. Recommendation

During this inspection, this tree is obviously dead after transplanting within 1 month. Tree felling may require but it will subject to the condition of TPRP under this Contract. Compensatory planting may necessary considered. Detail assessment of this tree please refers to the Form 2 attached. Tree Management Information System (TMIS) 樹木管理資訊系統 Tree Risk Assessment Form 2 - Individual Tree 樹木風險評估表格2:個別樹木 Please enable macro before using this workbook 請於填寫表格前啟用戶集 (Please save this workbook as xls format)