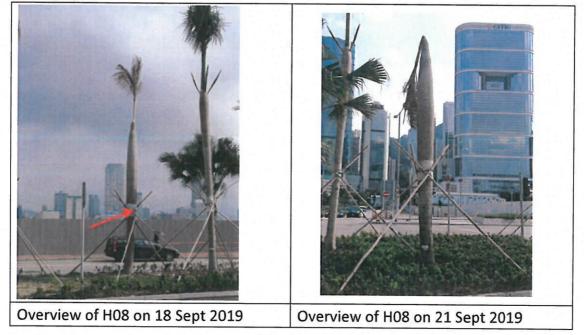

Referring to joint site inspection among our landscape subcontractor and ITS at Planter between Road A2 and Road P2 eastbound on 23 September 2019, ITS reported that tree no. H08 was found dead after the tree transplanted to site.

#### 1. Introduction

A transplanted trees, named H08 (C2) was observed dead during the site inspection on 21 September 2019. The general information of the tree is listed in the following table:

| Tree ID                         | H08 (C2)             |
|---------------------------------|----------------------|
| Tree Species                    | Roystonea regia 大王椰子 |
| Diameter at Breast Height (DBH) | 400mm                |
| Overall Height                  | 8                    |
| Average Crown Spread            | 2                    |
| Health condition                | Dead                 |

2. Site Location

3. Photographic record

4. Recommendation

During this inspection, this tree is obviously dead after transplanting within 1 month. Tree felling may require but it will subject to the condition of TPRP under this Contract. Compensatory planting may necessary considered. Detail assessment of this tree please refers to the Form 2 attached. Tree Management Information System (TMIS) 樹木管理資訊系統 Tree Risk Assessment Form 2 - Individual Tree 樹木風險評估表格2:個別樹木 Please enable macro before using this workbook 請於填寫表格前啟用戶集 (Please save this workbook as xls format)