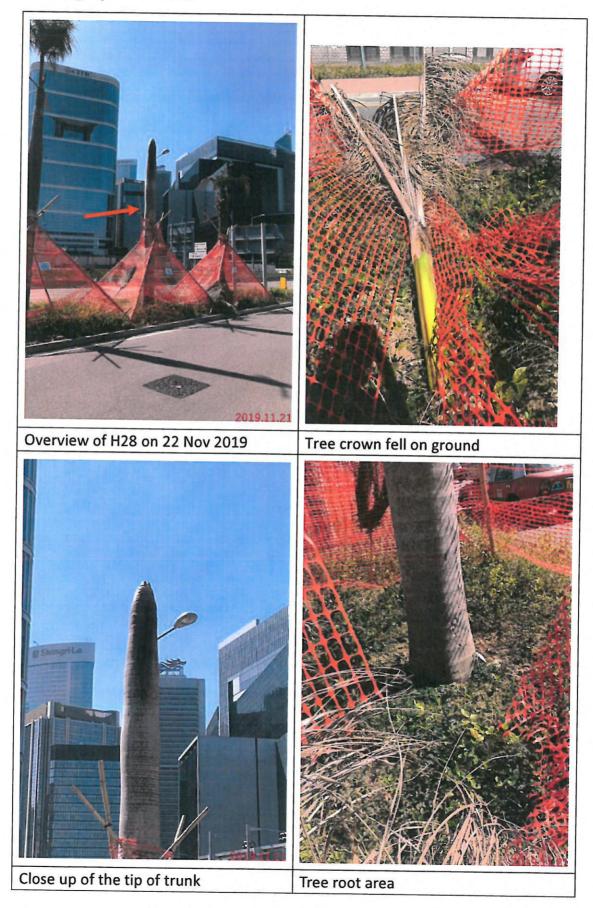

Referring to joint site inspection among our landscape subcontractor and ITS at Planter between Road A2 and Road P2 eastbound on 23 September 2019, ITS reported that tree no. H08 was found dead after the tree transplanted to site.

#### 1. Introduction

A transplanted trees, named H08 (C2) was observed dead during the site inspection on 21 September 2019. The general information of the tree is listed in the following table:

| Tree ID                         | H08 (C2)             |
|---------------------------------|----------------------|
| Tree Species                    | Roystonea regia 大王椰子 |
| Diameter at Breast Height (DBH) | 400mm                |
| Overall Height                  | 8                    |
| Average Crown Spread            | 2                    |
| Health condition                | Dead                 |

2. Site Location

3. Photographic record

4. Recommendation

During this inspection, this tree is obviously dead after transplanting within 1 month. Tree felling may require but it will subject to the condition of TPRP under this Contract. Compensatory planting may necessary considered. Detail assessment of this tree please refers to the Form 2 attached. Tree Management Information System (TMIS) 樹木管理資訊系統 Tree Risk Assessment Form 2 - Individual Tree 樹木風險評估表格2:個別樹木 Please enable macro before using this workbook 請於填寫表格前啟用戶集 (Please save this workbook as xls format)