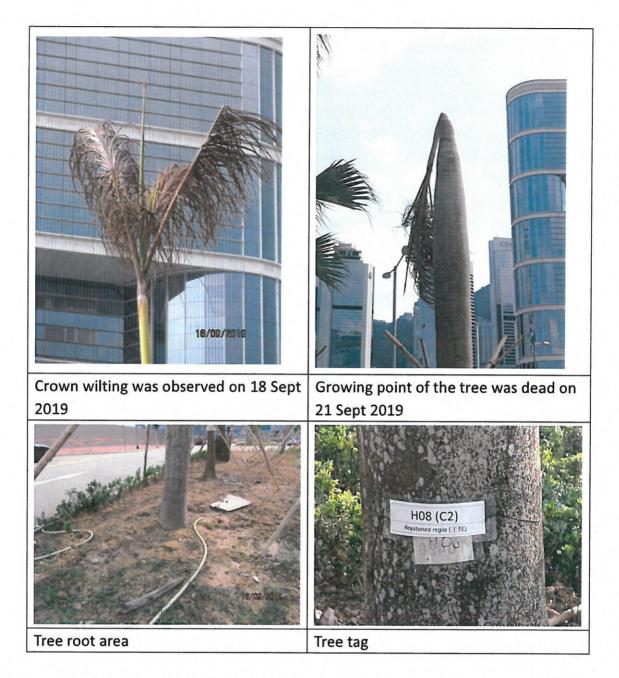

Referring to joint site inspection among our landscape subcontractor and ITS at Planter between Road A2 and Road P2 eastbound on 23 September 2019, ITS reported that tree no. H08 was found dead after the tree transplanted to site.

#### 1. Introduction

A transplanted trees, named H08 (C2) was observed dead during the site inspection on 21 September 2019. The general information of the tree is listed in the following table:

| Tree ID                         | H08 (C2)             |
|---------------------------------|----------------------|
| Tree Species                    | Roystonea regia 大王椰子 |
| Diameter at Breast Height (DBH) | 400mm                |
| Overall Height                  | 8                    |
| Average Crown Spread            | 2                    |
| Health condition                | Dead                 |

2. Site Location

3. Photographic record

4. Recommendation

During this inspection, this tree is obviously dead after transplanting within 1 month. Tree felling may require but it will subject to the condition of TPRP under this Contract. Compensatory planting may necessary considered. Detail assessment of this tree please refers to the Form 2 attached. Tree Management Information System (TMIS) 樹木管理資訊系統 Tree Risk Assessment Form 2 - Individual Tree 樹木風險評估表格2:個別樹木 Please enable macro before using this workbook 請於填寫表格前啟用戶集 (Please save this workbook as xls format)